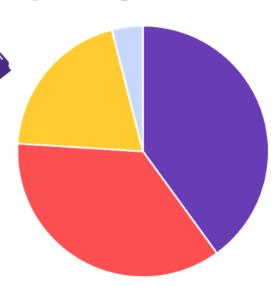

It's so easy to join and will make a real difference to Robert Wilkinson Primary Academy

- 40p goes to our school
- **36p** goes to cash prizes
- 20p goes to admin costs
- 4p goes to VAT

The Maths... 100 tickets sold a week means